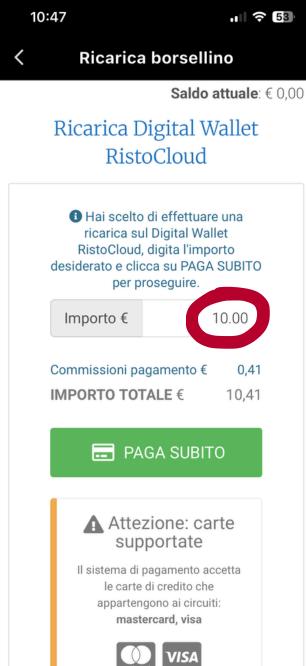

#### **HOW TO RECHARGE IT**

The electronic wallet can be recharged with a **credit card** or **prepaid card**.

Charging is done via the OPERA4U App with **online payment** (commission fees apply)

OR at the cashier (no fees, minimum amount 20 euros).

Please remember that, if the credit balance is zero, it will not be possible to pay for the meal.

Please note: The payment processing times may vary (i.e. the credited amount may not be immediately available for payment of the meal), so it is advisable to proceed with the loading well in advance.

#### **HOW TO RECHARGE IN A FEW STEPS**

Il nostro sistema utilizza solamente cookie tecnici. Per

maggiori informazioni consulta l'Informativa sulla Privacy

For more details, please read the terms and conditions of use, which you can find on the website of Opera Universitaria