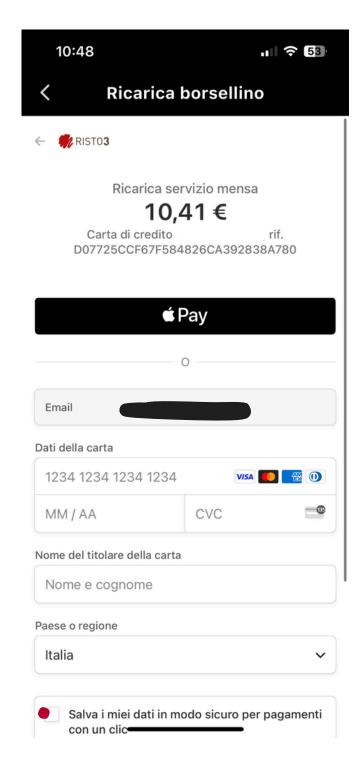

#### **HOW TO RECHARGE IT**

The electronic wallet can be recharged with a **credit card** or **prepaid card**.

Charging is done via the OPERA4U App with **online payment** (commission fees apply)

OR at the cashier (no fees, minimum amount 20 euros).

#### **HOW TO RECHARGE IN A FEW STEPS**

Il nostro sistema utilizza solamente cookie tecnici. Per

maggiori informazioni consulta l'Informativa sulla Privacy

For more details, please read the terms and conditions of use, which you can find on the website of Opera Universitaria