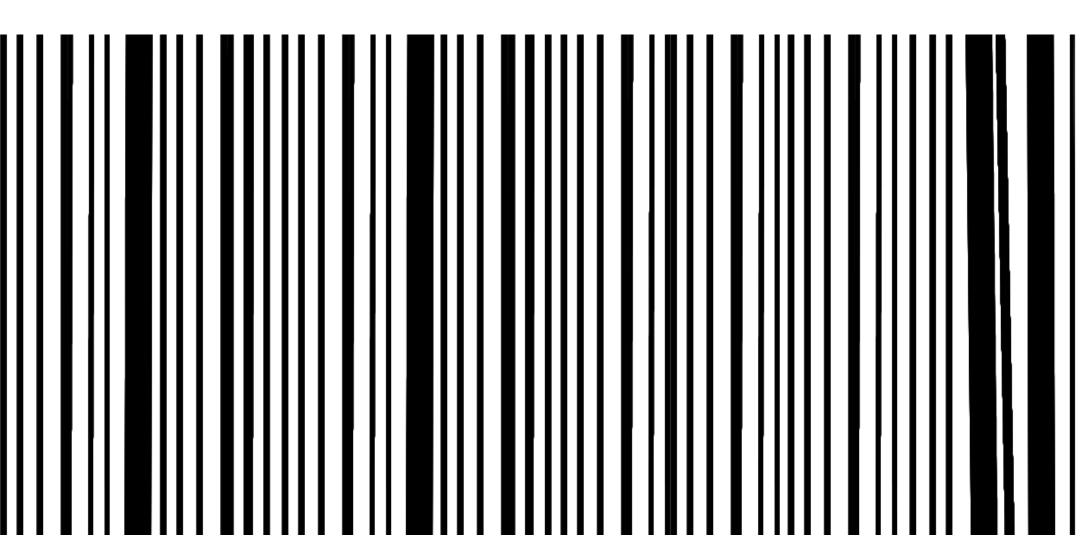

#### **HOW IT WORKS**

Through a user identification barcode, which appears by clicking on the name in the OPERA4U app