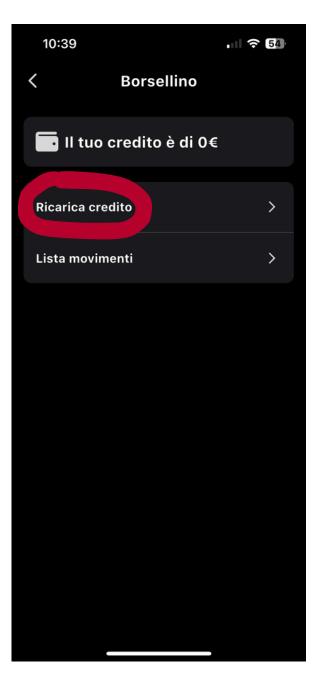

#### **HOW TO RECHARGE IT**

The electronic wallet can be recharged with a **credit card** or **prepaid card**.

Charging is done via the OPERA4U App with **online payment** (commission fees apply)

OR at the cashier (no fees, minimum amount 20 euros).

#### **HOW TO RECHARGE IN A FEW STEPS**

Il nostro sistema utilizza solamente cookie tecnici. Per

maggiori informazioni consulta l'Informativa sulla Privacy

For more details, please read the terms and conditions of use, which you can find on the website of Opera Universitaria